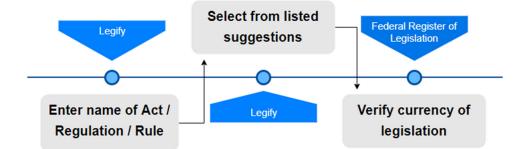

## Locating authorised version of Legislation

*Example:* Locate and download the authorised version of the (CTH) Family Law Rules 2004

Step 1. Go to https://legify.com.au/

| FID AUTHORITATIVE AUSTRALIAN LEGISLATION.                                                                                                                                                                                                                                                                                                                                               |                                                                           |  |
|-----------------------------------------------------------------------------------------------------------------------------------------------------------------------------------------------------------------------------------------------------------------------------------------------------------------------------------------------------------------------------------------|---------------------------------------------------------------------------|--|
|                                                                                                                                                                                                                                                                                                                                                                                         |                                                                           |  |
| Hi there!                                                                                                                                                                                                                                                                                                                                                                               |                                                                           |  |
| Legify helps you find the authoritative (or as close to authoritative as possible) version of almost 14,000 Australian Acts and Regulations,<br>instantly and direct from the legislative publishers of the Commonwealth, States and Territories. Just start typing the name of a piece of<br>legislation that you're looking for: Legify will point you to the latest and best source. |                                                                           |  |
| 🕂 Add the Legify se                                                                                                                                                                                                                                                                                                                                                                     | arch plug-in.                                                             |  |
| Add Legify to your browse                                                                                                                                                                                                                                                                                                                                                               | 's search bar for even faster legislation searches. <u>Find out more.</u> |  |

Step 2. Enter the title of Rule, then select from the listed suggestions

| fai                                                                                              | nil                                   |  |  |  |  |
|--------------------------------------------------------------------------------------------------|---------------------------------------|--|--|--|--|
| Jurisdiction: All Cth ACT NSW Vic Qld WA SA Tas NT NI Type: Acts Regs Sort: Auto Name Date Place |                                       |  |  |  |  |
| Cth                                                                                              | Cth Family Law Act 1975               |  |  |  |  |
| Tas                                                                                              | s Family Violence Act 2004            |  |  |  |  |
| ACT                                                                                              | T Family Violence Regulation 2017     |  |  |  |  |
| WA                                                                                               | Family Provision Regulations 2013     |  |  |  |  |
| Cth                                                                                              | Cth Family Law (Fees) Regulation 2012 |  |  |  |  |
| Cth                                                                                              | Family Law Rules 2004                 |  |  |  |  |
| WA                                                                                               | Family Court Regulations 1998         |  |  |  |  |

Upon selection Legify will redirect to the respective legislative publisher site.

## Step 3. Verify currency