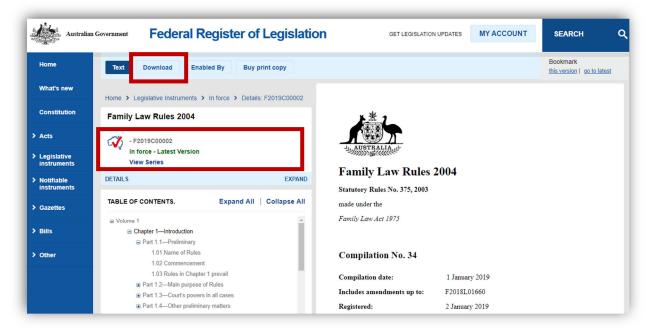

## Step 3. Verify currency

## Click on Download to view the available formats

| Text Download Enabled By Buy print copy                                                |                                                                                                   |
|----------------------------------------------------------------------------------------|---------------------------------------------------------------------------------------------------|
| Home > Legislative Instruments > In force > Details: F2019C00002 Family Law Rules 2004 | Help with file formats                                                                            |
| - F2019C00002<br>In force - Latest Version<br>View Series                              | Legislative Instrument Compilation<br>Volume 1<br>: 340<br>pages<br>3.5MB 0.6MB 0.5MB r.101-27.08 |
| DETAILS EXPAND                                                                         | Volume 2<br>: 119<br>pages       5.3MB     4.1MB       3MB     Sch 1-<br>Endnotes                 |