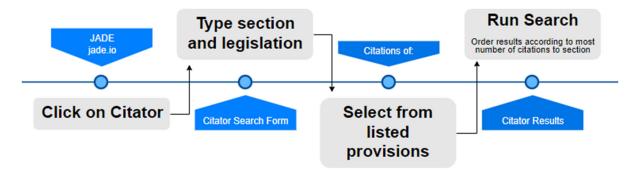

## Locating References to Legislation - JADE

**Example:** Locate cases that judicially considered section 22(1)(a) of the (NSW) Bail Act 2013 (or section 30AA (NSW) Bail Act 1978).

Step 1. Click on Citator

Step 2. In the field **Citations of** type **s22(1)(a) Bail act**, then select from the listed suggestions

The section of interest should now appear as a tile.

Step 3. In the field below, type "special or exceptional circumstances", then run the search

Results will be listed according to most recent.

To isolate cases that discuss either provision, click on **View** then select **Citation List.** Click on **Citations** to order results according to most number of citations to the provision.