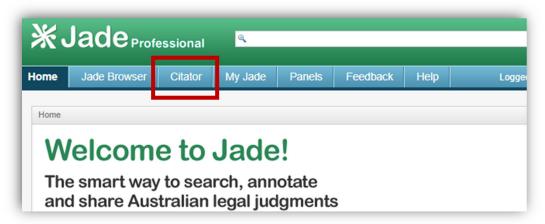

## Locating References to Legislation - JADE

**Example:** Locate cases that judicially considered section 22(1)(a) of the (NSW) Bail Act 2013 (or section 30AA (NSW) Bail Act 1978).

Step 1. Click on Citator