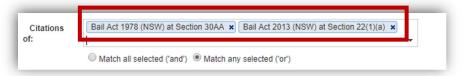

Step 2. In the field **Citations of** type **s22(1)(a) Bail act**, then select from the listed suggestions

The section of interest should now appear as a tile.

Step 3. In the field below, type "special or exceptional circumstances", then run the search