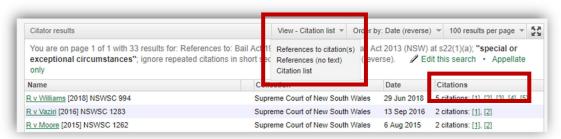

Results will be listed according to most recent.

To isolate cases that discuss either provision, click on **View** then select **Citation List.** Click on **Citations** to order results according to most number of citations to the provision.