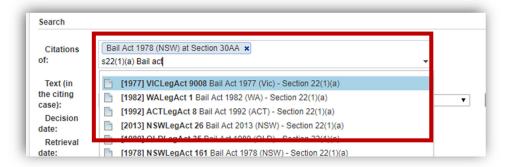

Step 2. In the field **Citations of** type **s22(1)(a) Bail act**, then select from the listed suggestions

The section of interest should now appear as a tile.

Step 3. In the field below, type "special or exceptional circumstances", then run the search