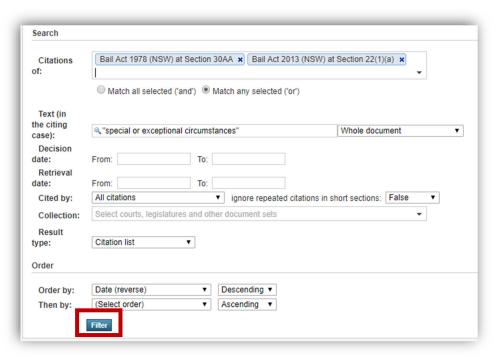

Step 2. In the field **Citations of** type **s22(1)(a) Bail act**, then select from the listed suggestions

The section of interest should now appear as a tile.

Step 3. In the field below, type "special or exceptional circumstances", then run the search