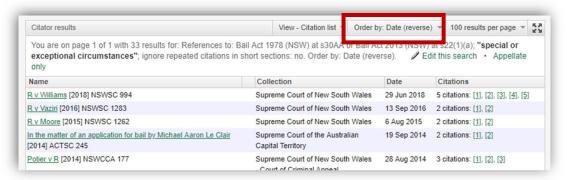

Results will be listed according to most recent.

To isolate cases that discuss either provision, click on **View** then select **Citation List.** Click on **Citations** to order results according to most number of citations to the provision.